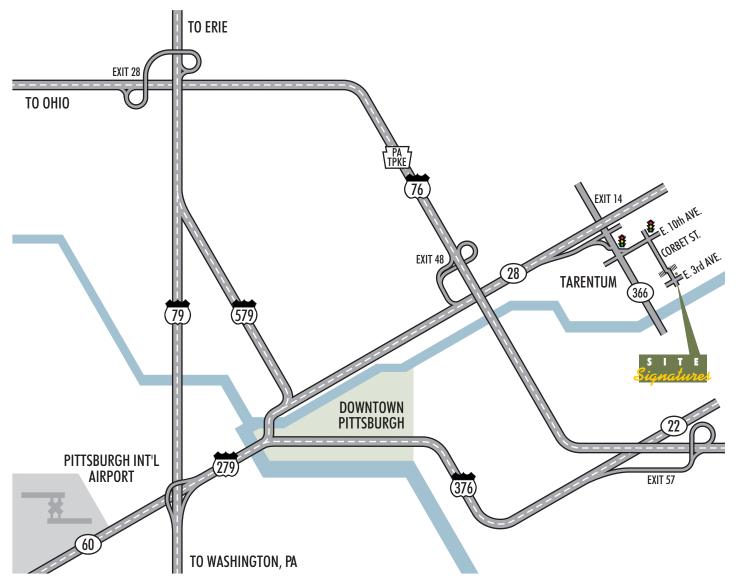

## **Directions to Site Signatures**

- From Downtown Pittsburgh follow signs for Route 28 North
- Follow Rt. 28 North to the Tarentum Exit --#14
- At exit ramp, bear right, toward Tarentum (Exit sign for Penn State N.K.)
- Get in left-hand lane. At first light (arrow), make a left turn up the hill onto E 10th Avenue
- At first light make a right turn onto Corbet Street, stay straight on Corbet Street through first stop sign, over Rail Road Tracks and through second stop sign (prior to second stop sign you will pass Rite Aid Drug Store on right).
- Site Signatures, Inc. is located in the second building on the Left Side of street, across from Blackburn's Pharmacy

## 300 Corbet Street, Suite 200 • Tarentum, PA 15084 • 724.224.1997